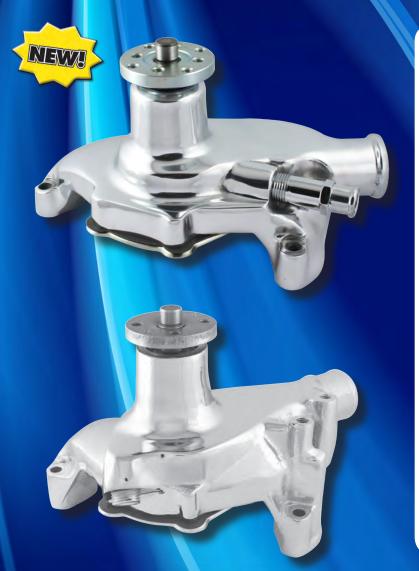

## **SMOOTHIE**Water Pumps

## Small Block Chevrolet

- New aluminum "SMOOTHIE" water pumps have a distinctive flat top casting
- Sleek pump design is perfect for OE performance car restorations
- Available in chrome plated, polished, black powder coated or as cast finishes
- Ideal for high performance muscle cars, street rods and customs
- Low cavitation SuperCool impeller increases water flow by 30% to drop coolant temperatures by up to 20 degrees
- All pumps have heavy duty ball/ roller bearings, a high strength steel center shaft, premium seals and a spin balanced fan hub designed for high RPM engines
- Includes heater hose nipple or plug where applicable and water pump gaskets
- Made in USA from 100% new components

## SMOOTHIE Water Pumps

**Block Chevrolet** 

- New "SMOOTHIE" water pumps have a distinctive flat top casting
- Sleek pump design is perfect for OE performance car restorations
- Available in chrome plated, polished, black powder coated or as cast finishes
- Ideal for high performance muscle cars, street rods and customs
- Low cavitation SuperCool impeller increases water flow by 30% to drop coolant temperatures by up to 20 degrees
- All pumps have heavy duty ball/roller bearings, a high strength steel center shaft, premium seals and a spin balanced fan hub designed for high RPM engines
- Includes heater hose nipple or plug where applicable and water pump gaskets