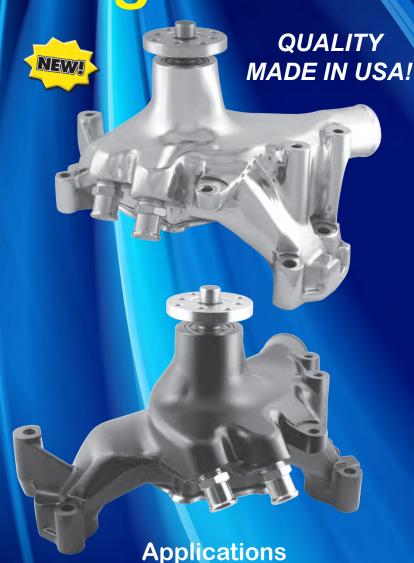

## **SMOOTHIE**Water Pumps

## Small Block Chevrolet

- New aluminum "SMOOTHIE" water pumps have a distinctive flat top casting
- Sleek pump design is perfect for OE performance car restorations
- Available in chrome plated, polished, black powder coated or as cast finishes
- Ideal for high performance muscle cars, street rods and customs
- Low cavitation SuperCool impeller increases water flow by 30% to drop coolant temperatures by up to 20 degrees
- All pumps have heavy duty ball/ roller bearings, a high strength steel center shaft, premium seals and a spin balanced fan hub designed for high RPM engines
- Includes heater hose nipple or plug where applicable and water pump gaskets
- Made in USA from 100% new components

## SMOOTHIE Water Pumps

**Block Chevrolet** 

- New "SMOOTHIE" water pumps have a distinctive flat top casting
- Sleek pump design is perfect for OE performance car restorations
- Available in chrome plated, polished, black powder coated or as cast finishes
- Ideal for high performance muscle cars, street rods and customs
- Low cavitation SuperCool impeller increases water flow by 30% to drop coolant temperatures by up to 20 degrees
- All pumps have heavy duty ball/roller bearings, a high strength steel center shaft, premium seals and a spin balanced fan hub designed for high RPM engines
- Includes heater hose nipple or plug where applicable and water pump gaskets

## **Applications**

| aluminum,<br>nt, 5/8" pilot | 1987-95 V6-V8 TBI rev rotat, long style, 6.932" hub, 5/8" pilot |  |
|-----------------------------|-----------------------------------------------------------------|--|
| 1353NA                      | 1675AA                                                          |  |
| 1353NB                      | 1675AB                                                          |  |
| 1353NC                      | 1675AC                                                          |  |
| 1353                        | 1675A                                                           |  |
|                             | 1353NA<br>1353NB<br>1353NC                                      |  |