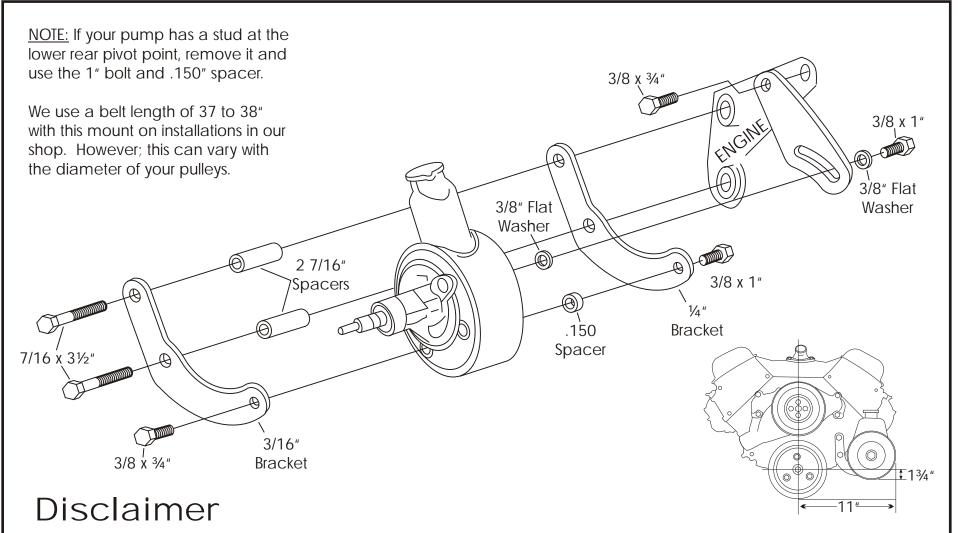

Power Steering Pump Mount 6503A 6503B

Big Block Chevy - Driver's Side Short Water Pump