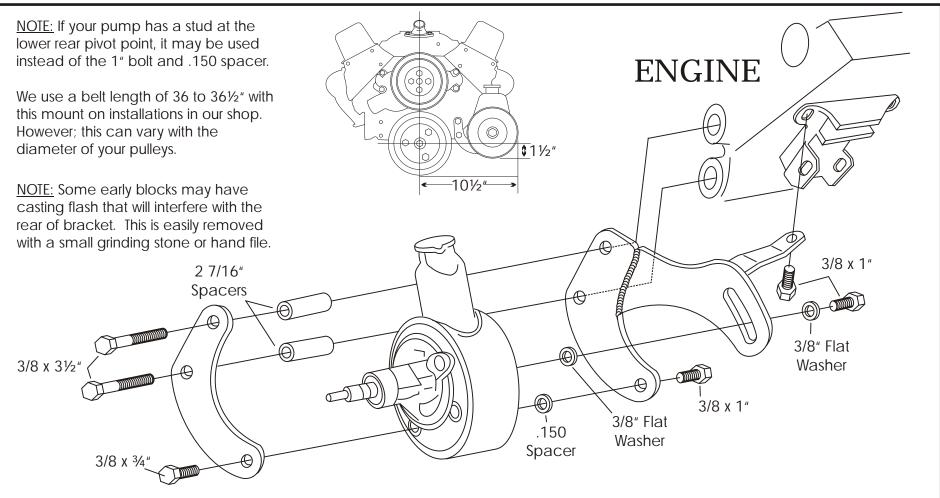

Power Steering Pump Mount 6504A 6504B

Small Block Chevy - Driver's Side Short Water Pump