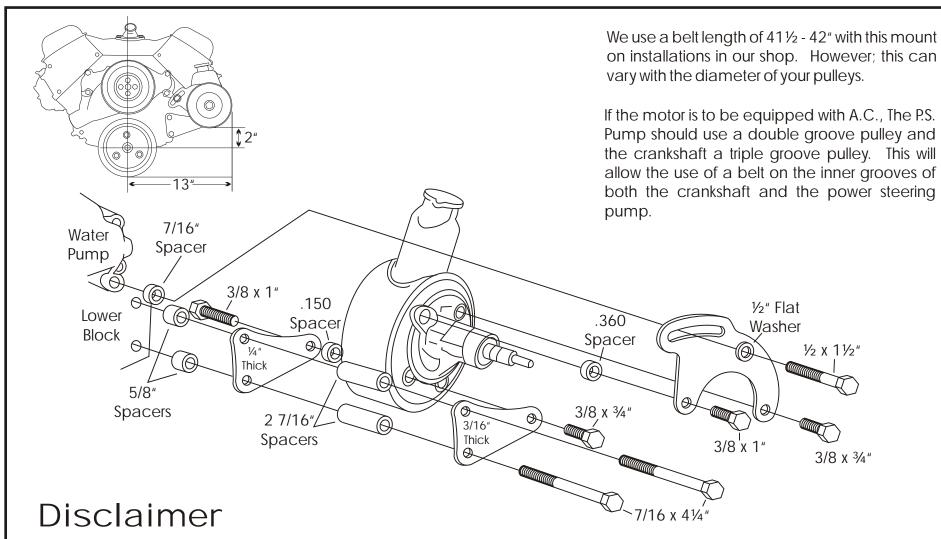

Power Steering Pump Mount 6507A 6507B

Big Block Chevy - Driver's Side Long Water Pump