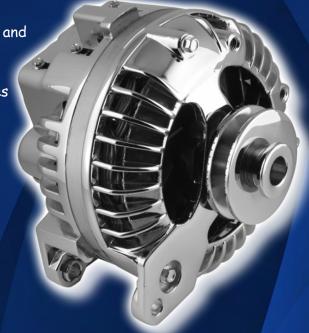

## MOPAR Alternators 130 AMP Brutel Original Style Cases

## QUALITY MADE IN USA

 Your choice of single or double V groove pulley and OEM or 1-wire hookup which simplifies installation and eliminates messy wiring harness

 Heavy duty ball bearings, thick copper wound coils, spike resistant diodes and voltage regulator provides extreme dependability

- Internal cooling fan prevents overheating
- Made from 100% new components
- Ideal for muscle cars, hot rods and customs

Chrome alternator shown

Enough juice to power all of your electrical needs such as Electric Fans, Stereo Amps and Electric Water Pumps