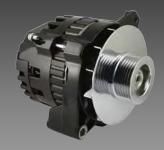

GM CS130 style alternators output up to 160 amps

Can be used as either a 1-wire or OEM hookup alternator

IMPROVED alternators have been upgraded to 160 amps and have 1-wire/OEM voltage regulator

Available in chrome plated, polished aluminum, black powder coated and As Cast finishes