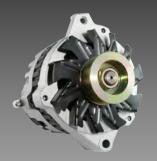

GM CS130 style alternators output up to 160 amps

Can be used as either a 1-wire or OEM hookup alternator

IMPROVED alternators have been upgraded to 160 amps and have 1-wire/OEM voltage regulator

Available in chrome plated, polished aluminum, black powder coated and As Cast finishes