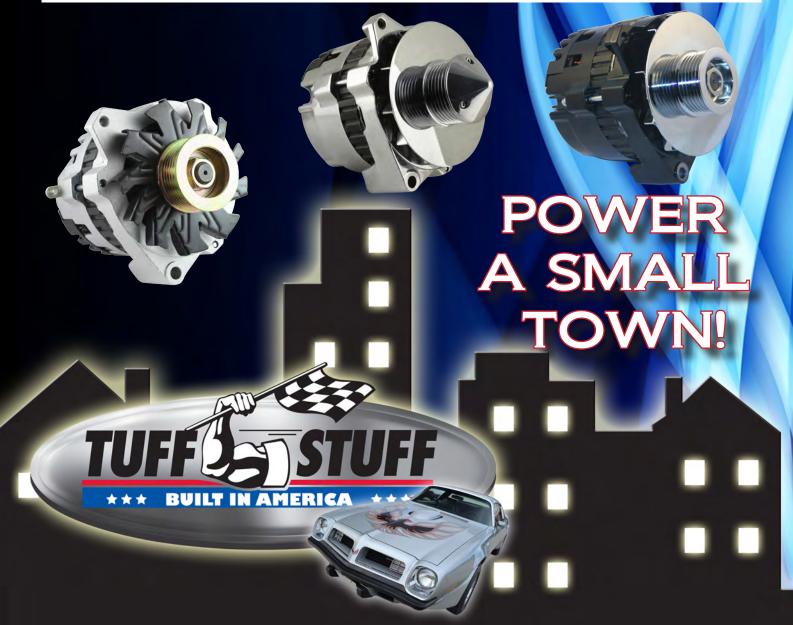

## CS130 160 AMP POWERHOUSE!

1-WIRE OR OEM HOOKUP

Chrome, polished, powder coated, as cast

HUGE WINDINGS, GIANT DIODES AND A BEAUTIFUL CUSTOM FAN AND PULLEY OPTION

GM CS130 style alternators output up to 160 amps

Can be used as either a 1-wire or OEM hookup alternator

IMPROVED alternators have been upgraded to 160 amps and have 1-wire/OEM voltage regulator

Available in chrome plated, polished aluminum, black powder coated and As Cast finishes

Made in USA from 100% new components