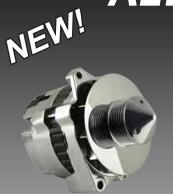

## CS130 160 AMP POWERHOUSE!

1-WIRE OR OEM HOOKUP

Chrome, polished, powder coated, as cast

HUGE WINDINGS, GIANT DIODES AND A BEAUTIFUL CUSTOM FAN AND PULLEY OPTION

GM CS130 style alternators output up to 160 amps

Can be used as either a 1-wire or OEM hookup alternator

IMPROVED alternators have been upgraded to 160 amps and have 1-wire/OEM voltage regulator

Available in chrome plated, polished aluminum, black powder coated and As Cast finishes