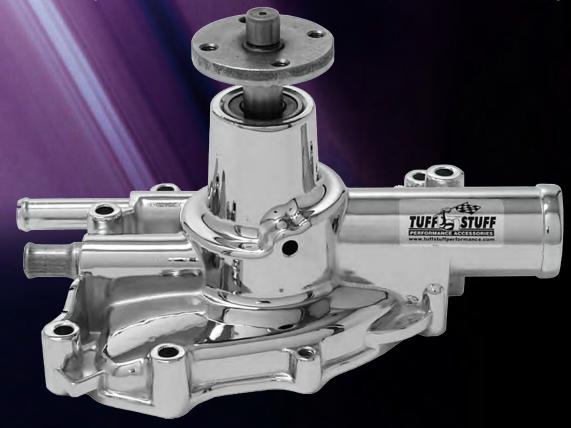

## PLATINUM SERIES SUPERCOOL WATER PUMPS

30% more cooling flow 50% weight savings

**ANY QUESTIONS?** 

WE DIDN'T THINK SO

available in chrome plated, polished and as cast finishes • ideal for hot rods, muscle cars, or daily drivers heavy duty ball/roller bearings, center shaft and seals • OE hose connections and ports • includes water pump gaskets