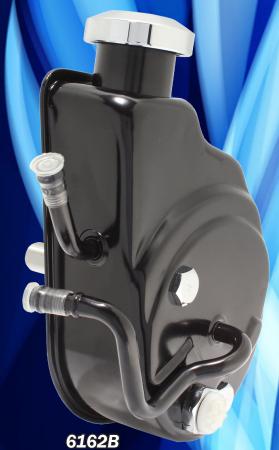

## NEW! HYDRO-BOOST

## POWER STEERING PUMPS FOR OEM & CUSTOM BUILDS

6162B Stealth Black

- Saginaw style pump is a perfect replacement for dented or leaking factory pumps
- Pumps will also work on any custom built project equipped with Hydro-Boost brake system
- 3/4" Press-fit shaft for use with press-on pulley not included use Tuff Stuff #8485 or #8486
- Factory 5/8"-18 inverted flare pressure port and two 3/8" OD return tubes
- Includes two 3/8"-16 mounting studs and two reservoir bolts
- 1200 PSI pump pressure, 3GPM flow, optional 850 PSI valve available
- Fits 1996-2013 GM trucks with Hydro-Boost brakes see website for application information
- Includes billet chrome cap & dipstick for best results, use Tuff Stuff #5559 power steering pump filter