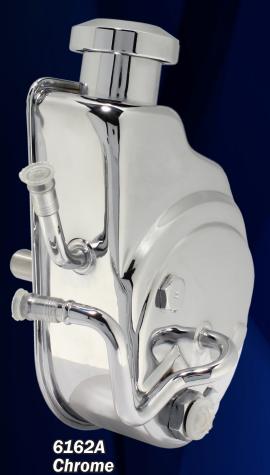

## POWER STEERING PUMPS FOR OEM & CUSTOM BUILDS

6162B Stealth Black

- Saginaw style pump is a perfect replacement for dented or leaking factory pumps
- Pumps will also work on any custom built project equipped with Hydro-Boost brake system
- 3/4" Press-fit shaft for use with press-on pulley not included use Tuff Stuff #8485 or #8486
- Factory 5/8"-18 inverted flare pressure port and two 3/8" OD return tubes
- Includes two 3/8"-16 mounting studs and two reservoir bolts
- 1200 PSI pump pressure, 3GPM flow, optional 850 PSI valve available
- Fits 1996-2013 GM trucks with Hydro-Boost brakes see website for application information
- Includes billet chrome cap & dipstick for best results, use Tuff Stuff #5559 power steering pump filter