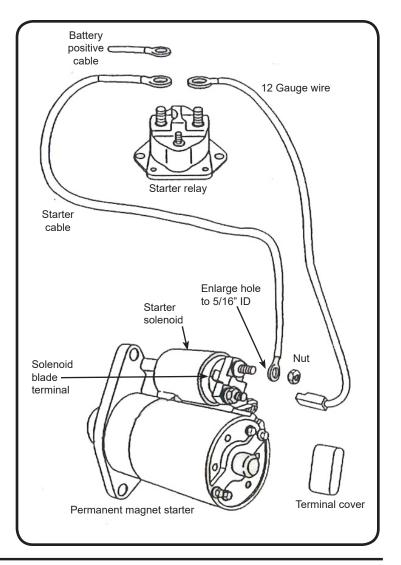

1-Disconnect the negative battery cable.

2-Remove the starter cable from the starter relay and reconnect it to the opposite terminal on the relay. The battery cable and the starter cable will now be on the same relay terminal.

3-Attach the #12 lead supplied in the kit to the starter relay post where the starter cable was removed. Route this wire along the starter cable and secure with wire ties.

4-Remove the field-wound starter.

5-Remove the starter cable from the starter.

6-Enlarge the starter cable terminal hole to 5/16" and flatten – or remove anti-rotational tabs if they are present on the starter cable.

7-Make sure that mounting surface of the engine is clean and smooth.

8-Install the permanent magnet starter. Torque starter bolts to 28 ft lbs.

9-Attach the starter cable to the starter solenoid terminal using the nut included in the kit.

10-Attach the #12 lead to the starter solenoid blade terminal - switch terminal. Make sure that the connection locks into place.

11-Snap the terminal cover provided in the kit over the two starter solenoid posts. Reconnect the battery cables and test starter.

LIMITED ONE YEAR WARRANTY For complete warranty information, visit www.tuffstuffperformance.com