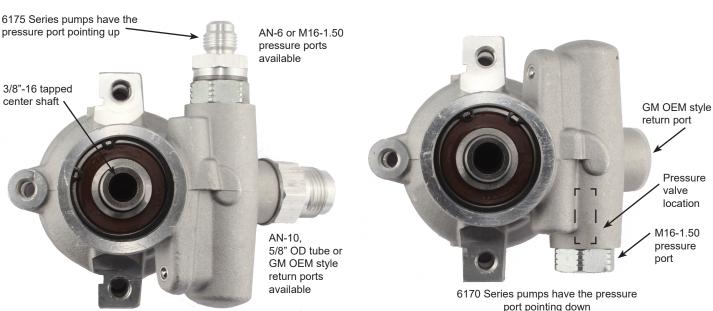

All Type II power steering pumps have a 0.665" shaft diameter except for the 6175ALD-6, 6175ALP-6, 6175ALB-6 and the 6175AL-6 LS pumps, which have a 19mm shaft diameter. All Type II pumps require a press-on pulley and have a 3/8"-16 tapped center shaft.

## Rotation - viewed from the shaft end

All Type II power steering pumps are designed to rotate **CLOCKWISE** except for the 6169 series which is designed to rotate counter-clockwise.

All Type II pumps have a 1200 PSI pressure and 3GPM flow rating. An optional 850PSI 2GPM valve is available separately.