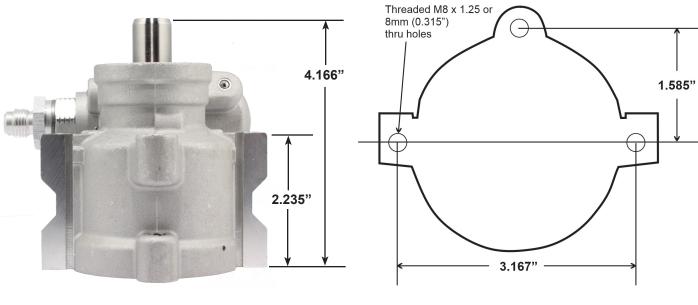

## TYPE II POWER STEERING PUMP DIMENSIONS

Tuff Stuff Type II power steering pumps are available with various port and fitting configurations, threaded or thru hole mounting options and in a wide variety of finishes. For complete product information or to watch our <u>power steering pump video</u>, visit our web site <u>www.tuffstuffperformance.com</u>

All Type II power steering pumps have a 0.665" shaft diameter except for the 6175ALD-6, 6175ALP-6, 6175ALB-6 and the 6175AL-6 LS pumps, which have a 19mm shaft diameter. All Type II pumps require a press-on pulley and have a 3/8"-16 tapped center shaft.