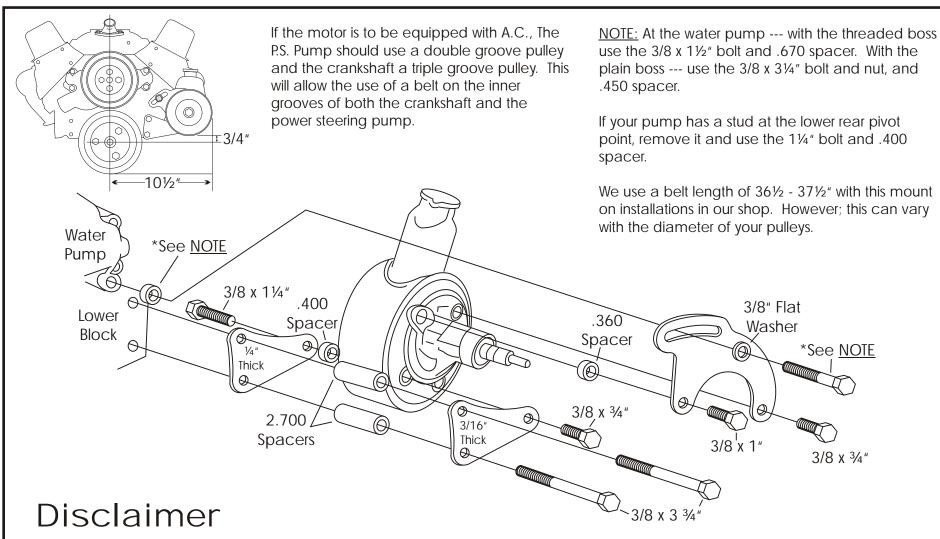

Power Steering Pump Mount 6508A 6508B

Small Block Chevy - Driver's Side Long Water Pump