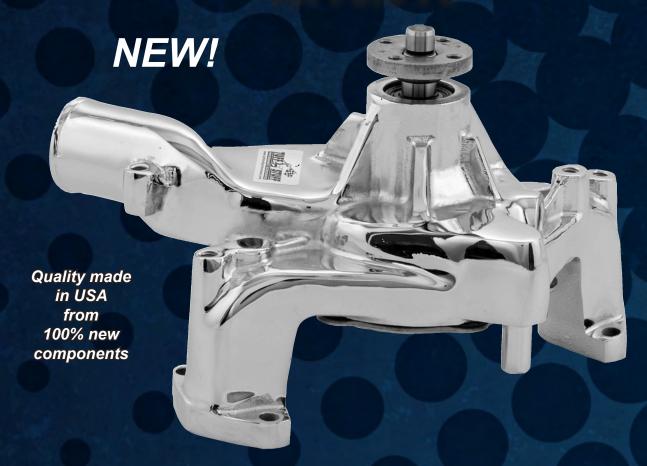

## ALUMINUM WATER PUMPS for ford fe

## Chrome plated, polished, black powder coated or as cast finishes

- Non-corroding low cavitation SuperCool impeller increases water flow by 30% to drop coolant temperatures by up to 20 degrees
- Pumps feature heavy duty ball & roller bearings, a high strength steel center shaft, premium seals and a spin balanced fan hub designed for high RPM engines
- · Heater hose nipple and water pump gaskets are included

| PART#  | Application                                             |
|--------|---------------------------------------------------------|
| 1421AA | 1965-76 Ford 390, 427 & 428 FE engines only, 7.600" hub |
| 1421AB | height                                                  |
| 1421AC | 800-331-6562                                            |
| 1421   | www.tuffstuffperformance.com                            |
|        | 1421AA<br>1421AB<br>1421AC                              |