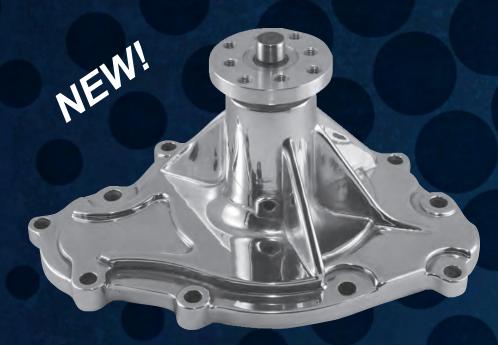

## ALUMINUM WATER PUMPS

for Pontiac

- Premium quality aluminum casting is nearly 60% lighter than cast iron pumps
- Aluminum casting dissipates heat faster than cast iron for improved cooling
- Available in chrome plated, polished aluminum, black powder coated or as cast finishes
- Ideal for high performance muscle cars, street rods and customs

Includes water pump gasket

| FINISH   | PART#  |
|----------|--------|
| Chrome   | 1475AA |
| Polished | 1475AB |
| PC Black | 1475AC |
| As Cast  | 1475   |

**Application** 7L 350, 6.6L 400, 7.0L 4

1969-81 5.7L 350, 6.6L 400, 7.0L 428, 7.5L 455 with 11 bolt pattern