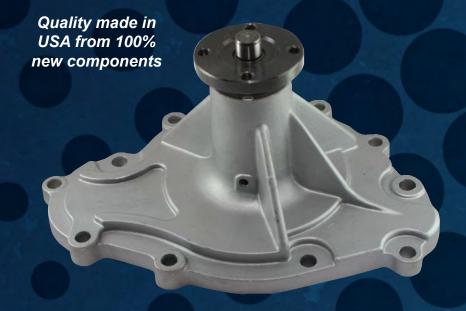

- Nickel plated non-corroding low cavitation SuperCool impeller increases water flow by 30% to drop coolant temperatures by up to 20 degrees
- Heavy duty ball/roller bearings, center shaft, seals and spin balanced fan hub sustains high RPM engines
- Made in USA from 100% new components