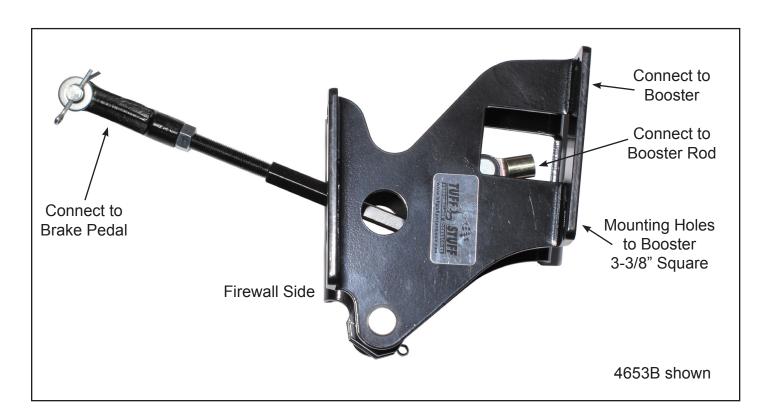

## **INSTALLATION INSTRUCTIONS**

Remove original power brake booster and bracketry. Mount new bracket assembly as shown above. Remount power brake booster.

## POWER BRAKE BOOSTER BRACKET ASSEMBLY FOR GM TRUCKS 1960 - 1972

Works with 2 hole OEM bracket setups late 1960 through 1972. Includes pedal rod and clevis Fits 1960 - 72 GM truck booster combos 2122, 2123, 2124 & 2128 Fits 1960 - 72 GM truck power brake boosters 2222, 2223, 2224 & 2228 Chrome plated finish 4653A, Stealth black powder coated finish 4653B