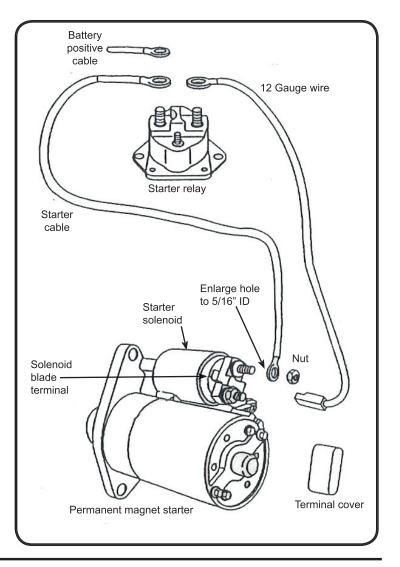

1-Disconnect the negative battery cable.

2-Remove the starter cable from the starter relay and reconnect it to the opposite terminal on the relay. The battery cable and the starter cable will now be on the same relay terminal.

3-Attach the #12 lead supplied in the kit to the starter relay post where the starter cable was removed. Route this wire along the starter cable and secure with wire ties.

4-Remove the field-wound starter.

5-Remove the starter cable from the starter.

6-Enlarge the starter cable terminal hole to 5/16" and flatten – or remove anti-rotational tabs if they are present on the starter cable.

7-Make sure that mounting surface of the engine is clean and smooth.

8-Install the permanent magnet starter. Torque starter bolts to 38 ft lbs.

9-Attach the starter cable to the starter solenoid terminal using the nut included in the kit.

10-Attach the #12 lead to the starter solenoid blade terminal - switch terminal. Make sure that the connection locks into place.

11-Snap the terminal cover provided in the kit over the two starter solenoid posts. Reconnect the battery cables and test starter.

LIMITED ONE YEAR WARRANTY For complete warranty information, visit www.tuffstuffperformance.com