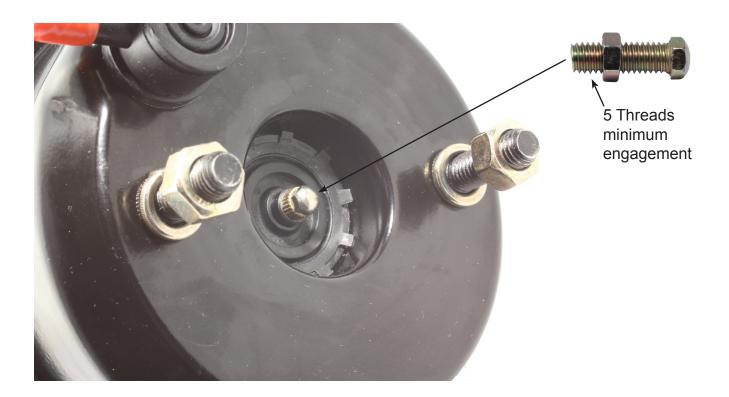

These instructions are only for the following Power Brake Boosters & Combos series: 2121, 2122, 2123, 2131, 2221, 2222, 2223, 2231.

Specific Tuff Stuff 7", 8" and 9" universal power brake boosters and combos have an adjustable center push rod bolt. This provides up to 3/8" of adjustment. When making an adjustment, make sure that the bolt has **at least 5 complete threads of engagement** into the center rod. Use a thread locker to secure the bolt and jam nut.