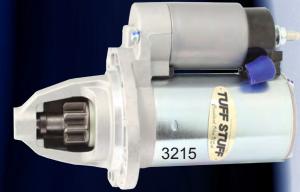

## Direct-fit Applications Include:

- 2007-08 All w/3.8L, Zinc, #3213
- 2009-11 w/3.8L Manual Trans, Zinc, #3213
- · 2009-11 W/3.8L Auto Trans, Stealth Black, #3214
- 2012-18 All w/3.6L, Zinc, #3215

MADE IN USA!